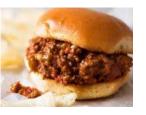

# THURSDAY

Sloppy Joes Cheeseburgers Layered Meatloaf Dinner \*Hot Carved Tender Turkey Sandwiches\*