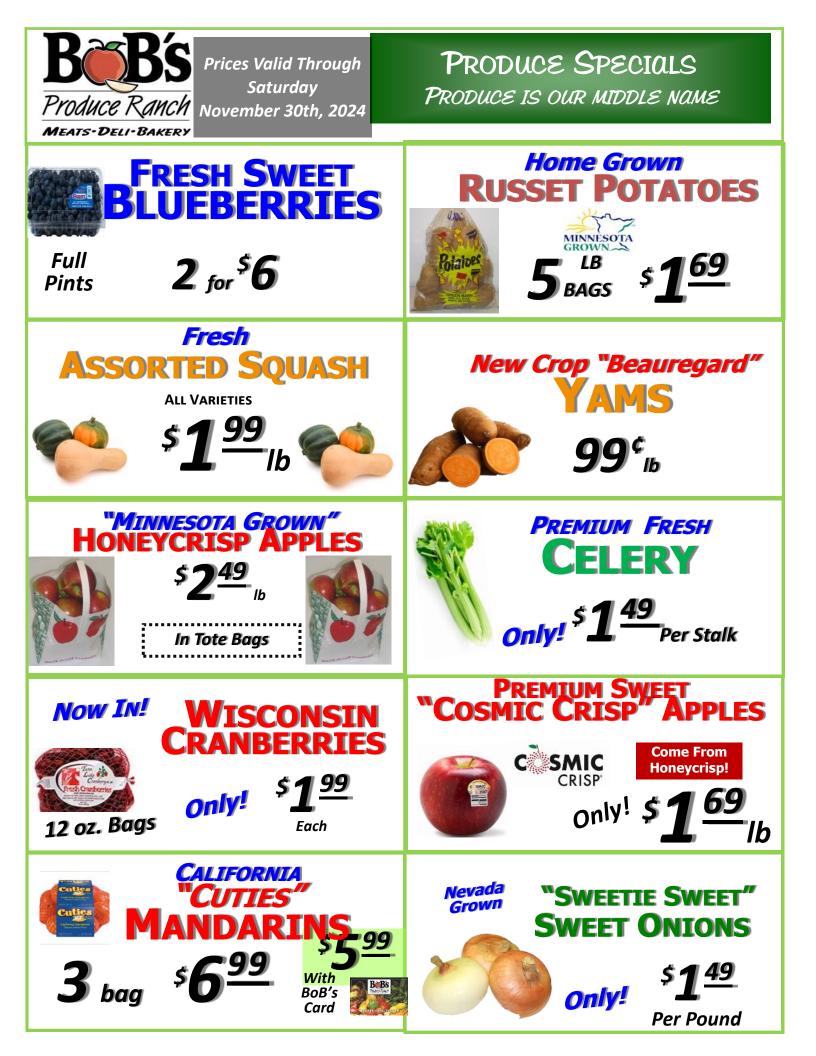

| <b>Beights</b><br><b>Produce Ranch</b><br><b>MEATS-DELI-BAKERY</b><br>Prices Valid Through<br>Saturday<br>November 30th, 2024<br>Prices subject to change without notice |                                             |                                                                         |                                            |                | MEAT DEPT<br>Specials                              |                                                        |
|--------------------------------------------------------------------------------------------------------------------------------------------------------------------------|---------------------------------------------|-------------------------------------------------------------------------|--------------------------------------------|----------------|----------------------------------------------------|--------------------------------------------------------|
| USDA Choice<br>Boneless<br>Bottom Sirloin<br>Grilling Steak                                                                                                              |                                             | <b>Pride of the Farm</b><br>Frozen<br>Turkey Breast                     |                                            |                | USDA Choice<br>Beef Round<br>Tip Roast             |                                                        |
| <b>\$5<u>99</u></b><br>Ib<br>Save \$2.00 lb                                                                                                                              |                                             | \$ <b>199</b><br>Save 50¢ lb                                            |                                            |                | <b>\$5</b> <u>49</u><br>Ib<br>Save \$1.50 lb       |                                                        |
| <b>USDA Choice</b><br>Lean<br>Beef Stew Meat                                                                                                                             |                                             | HOLIDAY FAVORITES<br>IN STOCK NOW<br>• LUTEFISK<br>• HERRING<br>• LEFSE |                                            |                | Fresh<br>Boneless<br>Pork Loin Roast               |                                                        |
| \$ <b>599</b><br>Ib.<br>Save \$1.50 lb.                                                                                                                                  |                                             | <ul> <li>LEFSE</li> <li>OYSTERS</li> <li>SWEEDISH SAUSAGE</li> </ul>    |                                            |                | \$ <b>299</b> _1b<br>Save \$2.30 lb                |                                                        |
| BoB's<br>Hickory Smoked<br>Bacon                                                                                                                                         |                                             | Cold Water<br>Lobster Tails<br>(Approx 3-4oz ea)                        |                                            |                | Cooked, Peeled<br>& Deveined<br>26-30 ct<br>Shrimp |                                                        |
| \$ <b>599</b><br>Ib<br>Save \$1.50 lb                                                                                                                                    |                                             | <b>\$ 799</b> <sub>ea</sub><br>Save \$2.00 ea                           |                                            |                | \$ <b>899</b><br>Ib<br>Save \$3.00 lb              |                                                        |
| Monday<br>Special !                                                                                                                                                      | Tri<br>Tueso                                | Tip<br>Tay !                                                            | Sunny<br>Wednesday                         | Th             | T-Bone<br><i>nursday !</i>                         | Friday<br>Special !                                    |
| WHOLE<br>FRESH FRYERS                                                                                                                                                    | Boneless<br>USDA Choice<br>Tri Tip<br>Roast |                                                                         | Fresh Frozen<br>SUNFISH<br>FILLETS         | <i>US</i><br>T | Bone In<br>DA Choice<br>- BONE<br>STEAK            | Pork Lojn<br>BABY<br>BACK RIBS<br>"Fresh" Never Frozen |
| \$ <b>2<u>49</u></b> <sub>Ib</sub><br>Save 80¢ Ib                                                                                                                        | \$ <b>8<u>99</u></b><br>Ib<br>Save \$1 Ib   |                                                                         | \$ <b>12<u>99</u></b><br>Ib<br>Save \$3 Ib | -              | <b>1.3<sup>99</sup></b> 1b<br>Save \$3 lb          | \$ <b>4<u>99</u></b> <sub>lb</sub><br>Save \$1 lb      |
|                                                                                                                                                                          |                                             |                                                                         |                                            |                |                                                    |                                                        |