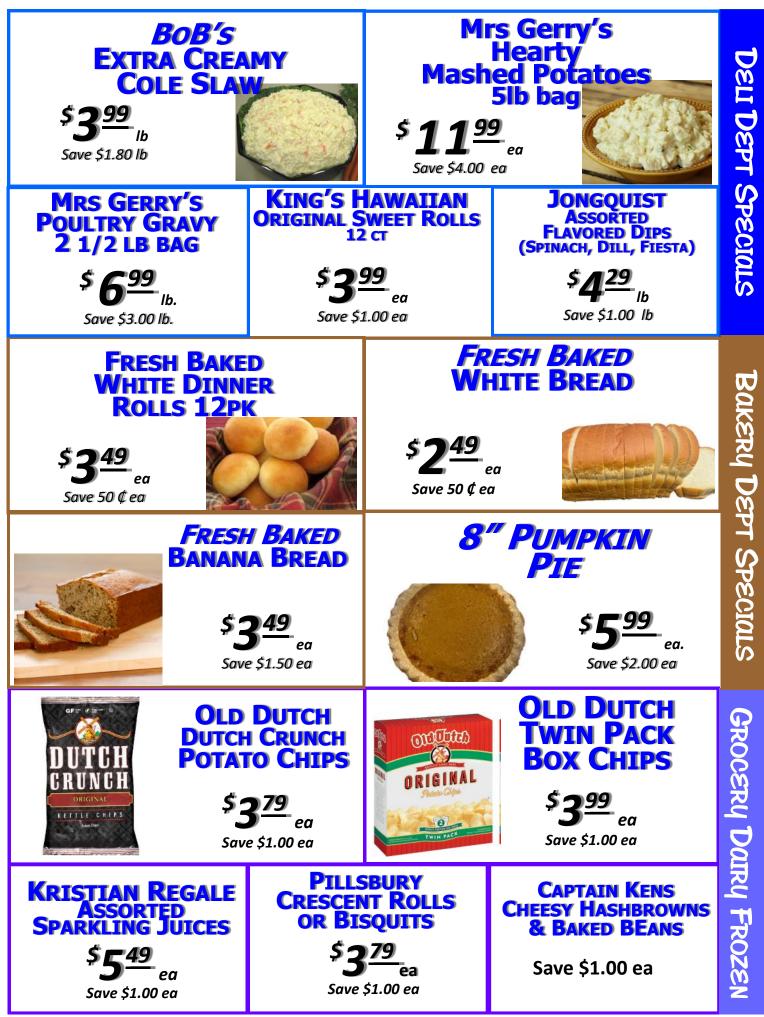

### **DELI MENU**

# MONDAY

**Beef Stew Dinner** Chicken Kiev w/ Wild Rice Beef Tip Stroganoff Dinner

# TUESDAY

Goulash Dinner Popcorn Chicken Bowl Cabbage Rolls (Beef & Rice) Dinner

## WED<u>NESDAY</u>

Spaghetti Pie Dinner Salisbury Steak Dinner Breaded Parmesan Chicken Breast on Alfredo Pasta Dinner Hot Carved Premium Roast Beef Sandwich \*Grilled Philly Beef Sandwich

# THURSDAY

Sloppy Joes Cheeseburgers Layered Meatloaf Dinner \*Hot Carved Tender Turkey Sandwiches\*

# FRIDAY

Lasagna Dinner BoB's Meatloaf Dinner Beer Battered Fish Fillet Dinner \*Grilled Reubens, Rachels & Hot Ham Sandwiches

# **Daily Features**

MONDAY \$1.00 OFF ON 8 OZ AND 16 OZ SOUP BOWLS TUESDAY \$1.00 OFF PER POUND "MAKE YOUR OWN SANDWICH BAR" WEDNESDAY \$1.25 ON ALL SIZES COKE FOUNTAIN POP THURSDAY \$1.25 CORN DOGS FRIDAY \$1.00 OFF PER POUND "MAKE YOUR OWN SALAD BAR"

#### Prices and menu items are subject to change, due to availabilítý.

**Daily Fresh Hot Soups** 

**4** Daily Varieties

**Chef's Choice** 

Whole and Fried Chicken **Available Daily** 

\*GRILLED AND PREMIUM CARVED SANDWICHES: 11 AM-1:30 PM Wednesday—Friday Updated 10/7/2024