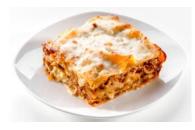

#### THURSDAY

Sloppy Joes Cheeseburgers Layered Meatloaf Dinner

\*Hot Carved Tender Turkey Sandwiches\*